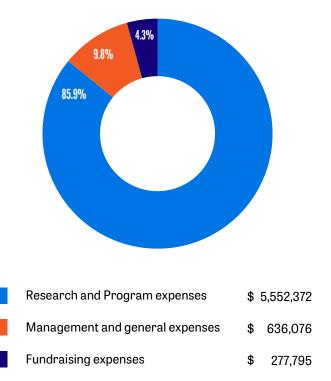

## **EXPENSES CHART**

## **STATEMENT OF ACTIVITIES**

Year Ended December 31, 2023

| Revenue                                                        | Without Donor<br>Restrictions   | With Donor<br>Restrictions           | TOTAL                                        |
|----------------------------------------------------------------|---------------------------------|--------------------------------------|----------------------------------------------|
| Grants and contributions                                       | \$ 2,326,272                    | \$ 2,719,716                         | \$ 5,045,988                                 |
| Federal government grants                                      | \$ 645,151                      |                                      | \$ 645,151                                   |
| Contract revenue                                               | 225,848                         | -                                    | 225,848                                      |
| Other revenue, gains and losses                                | 36,132                          | -                                    | 36,132                                       |
| Foreign currency translation losses                            | (11,197)                        | -                                    | (11,197)                                     |
| Interest income                                                | 10,097                          | -                                    | 10,097                                       |
| Net assets released from restrictions                          | 2,784,545                       | (2,784,545)                          | -                                            |
| Total Revenue and Support                                      | 6,016,848                       | (64,829)                             | 5,952,019                                    |
| Expenses                                                       |                                 |                                      |                                              |
|                                                                |                                 |                                      |                                              |
| Research and Program                                           | 5,552,372                       | -                                    | 5,552,372                                    |
| Research and Program<br>Management and General                 | 5,552,372<br>636,076            | -                                    |                                              |
| <b>u</b>                                                       | - / / -                         | -<br>-<br>-                          | 636,076                                      |
| Management and General                                         | 636,076                         | -<br>-<br>-                          | 5,552,372<br>636,076<br>277,795<br>6,466,243 |
| Management and General<br>Fundraising                          | 636,076<br>277,795              | -<br>-<br>-<br>(64,829)              | 636,076<br>277,795                           |
| Management and General<br>Fundraising<br><b>Total Expenses</b> | 636,076<br>277,795<br>6,466,243 | -<br>-<br>-<br>(64,829)<br>3,666,141 | 636,076<br>277,795<br>6,466,243              |